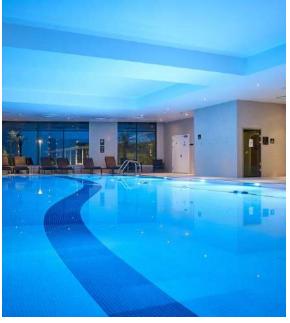

Complimentary underground parking & high-speed fibre throughout

Esprit Wellness & Spa facilities with 19m indoor pool, sauna, steam room, Spa treatment rooms & large Life Fitness Gym

# ESPRIT SPA HEALTH CLUB AND GYM

Relax and unwind with our extensive Esprit Wellness & Spa centre.

19m Indoor Pool

Sauna & Steam Room

Brand new air-conditioned gym with latest "Life Fitness" equipment

Wide range of pampering Spa Treatments