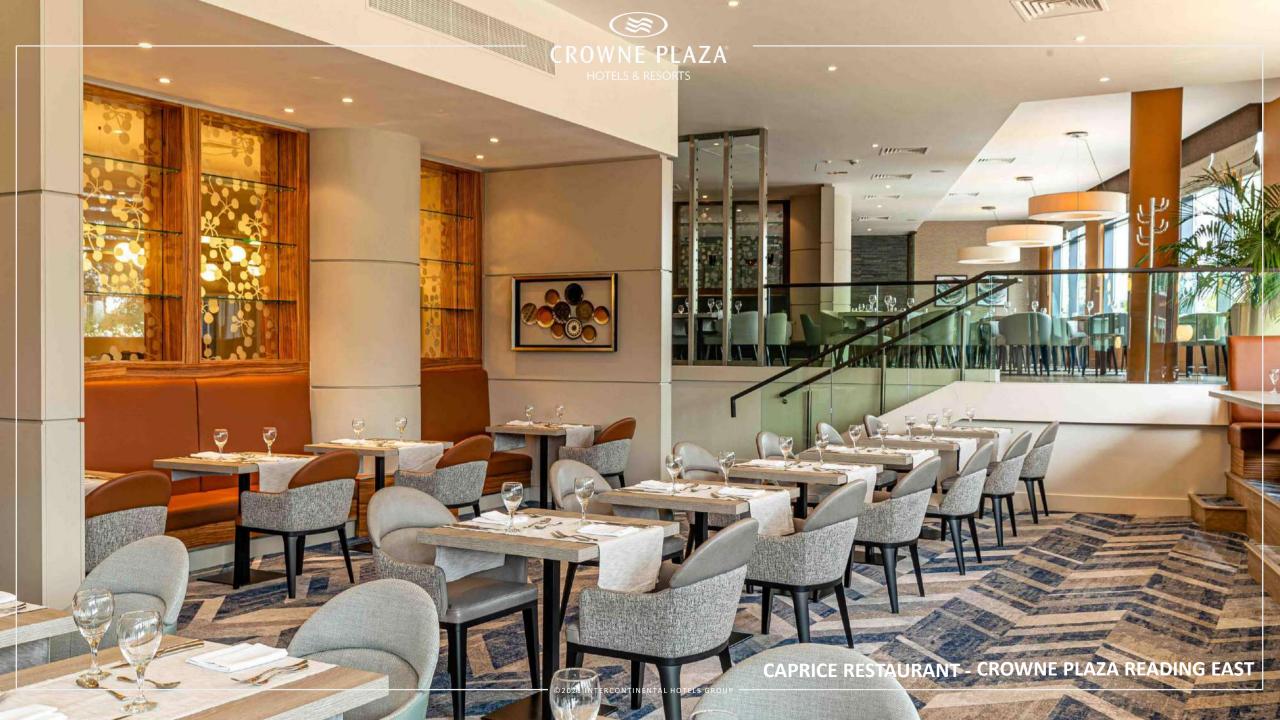

# **Caprice Restaurant**

The 2 AA Rosette Caprice Restaurant & Terrace sits within the new Crowne Plaza Reading East. Find a spot in the comfortable Restaurant, Bar or out on the terrace and choose from an extensive array of drinks whilst admiring the landscaped podium gardens through floor to ceiling windows.

Our creative menus include exceptional modern British cuisine as well as an extensive authentic Indian menu. Desserts prepared by our Head Pastry Chef are a real highlight, and you'll always find a favourite on the menu.