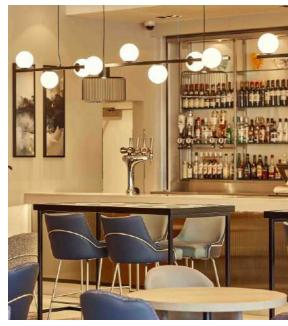

# Monty's Bar & Lounge

Our stylish Monty's Bar & Lounge is ideal for informal meetings, or simply relaxing and enjoying a drink. From light bites, to fabulous cocktails and our superb Afternoon Teas.

With its floor to ceiling windows overlooking landscaped gardens, Monty's provides the perfect setting for meetings with friends or colleagues. You can enjoy the individual British classics, as well as a spicy authentic Indian Menu for the more adventitious.