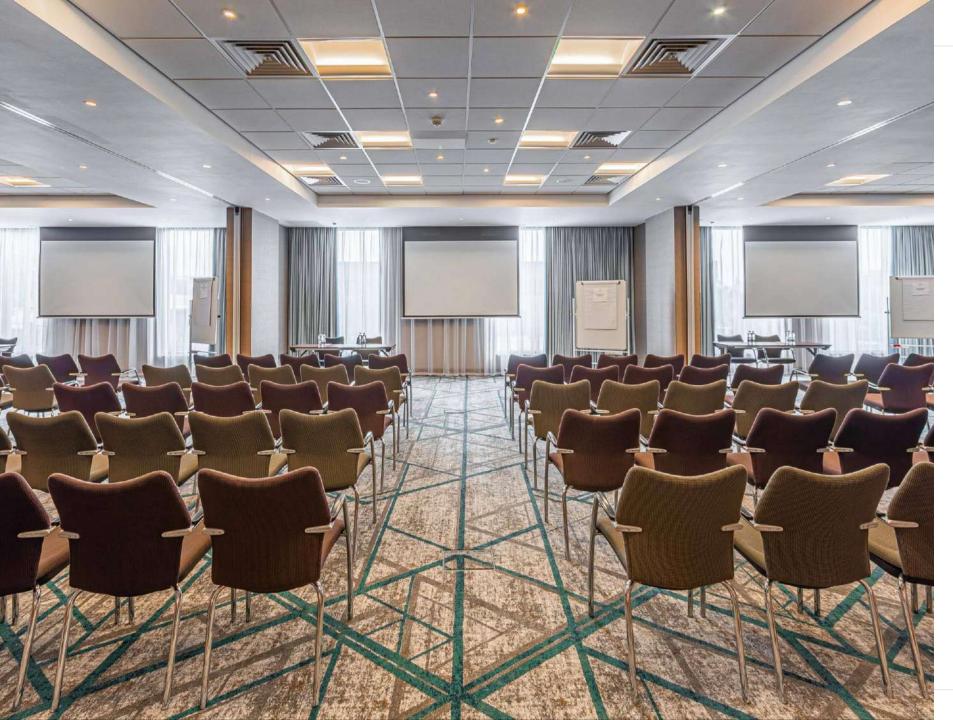

# **Meeting Rooms**

## MEETING ROOM CAPACITY CHART

| Conference Suite   | Buckingham<br>(Windsor + Ascot +<br>Eton) | Ascot    | Eton   | Windsor | Sonning   | Oxford  | Frogmore<br>(Henley +<br>Marlow) | Henley  | Marlow  | Sandhurst |
|--------------------|-------------------------------------------|----------|--------|---------|-----------|---------|----------------------------------|---------|---------|-----------|
| Banquet (10)       | 200<br>150 Dance<br>120 –<br>Dance/Buffet | 60       | 70     | 70      | 30        | 40      | 110<br>60 with<br>dance floor    | 50      | 50      | 40        |
| Boardroom          | 78                                        | 26       | 45     | 45      | 20        | 28      | 65                               | 32      | 32      | 22        |
| Cabaret (8)        | 160                                       | 42       | 56     | 56      | 24        | 32      | 88                               | 44      | 44      | 32        |
| Classroom          | 128                                       | 38       | 45     | 45      | 15        | 32      | 60                               | 36      | 36      | 28        |
| Hollow Square      | 100                                       | 32       | 34     | 34      | 20        | 28      | 65                               | 32      | 32      | 22        |
| Reception          | 260                                       | 90       | 90     | 90      | 40        | 62      | 130                              | 60      | 60      | 60        |
| Theatre            | 260                                       | 90       | 90     | 90      | 40        | 62      | 130                              | 62      | 62      | 60        |
| U Shape            | 60                                        | 26       | 30     | 30      | 20        | 28      | 44                               | 26      | 26      | 23        |
| Dimensions (m)     | 20.3x11.3                                 | 6.3x11.3 | 7x11.3 | 7x11.3  | 7.52x5.32 | 8.5x9.4 | 14.8x9.4                         | 7.3x9.4 | 7.5x9.4 | 5.4x9.4   |
| Area (m2)          | 245.11                                    | 74.50    | 84.81  | 85.80   | 40.30     | 74.59   | 138.41                           | 66.84   | 71.57   | 51.81     |
| Ceiling Height (m) | 3m                                        | 3m       | 3m     | 3m      | 2.8m      | 2.8m    | 2.8m                             | 2.8m    | 2.8m    | 2.8m      |
| Door Height (m)    | 2.3                                       | 2.3      | 2.3    | 2.3     | 2.3       | 2.3     | 2.3                              | 2.3     | 2.3     | 2.3       |
| Door Width (m)     | 1.75                                      | 1.75     | 1.75   | 1.75    | 1.75      | 1.75    | 1.75                             | 1.75    | 1.75    | 1.75      |