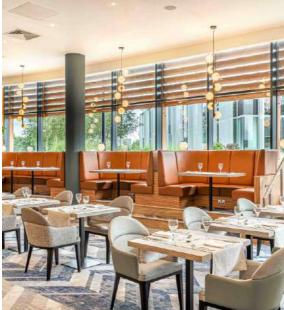

# **Caprice Restaurant**

The 2 AA Rosette Caprice Restaurant & Terrace sits within the new Crowne Plaza Reading East. Find a spot in the comfortable Restaurant, Bar or out on the terrace and choose from an extensive array of drinks whilst admiring the landscaped podium gardens through floor to ceiling windows.

Our creative menus include exceptional modern British cuisine as well as an extensive authentic Indian menu. Desserts prepared by our Head Pastry Chef are a real highlight, and you'll always find a favourite on the menu.