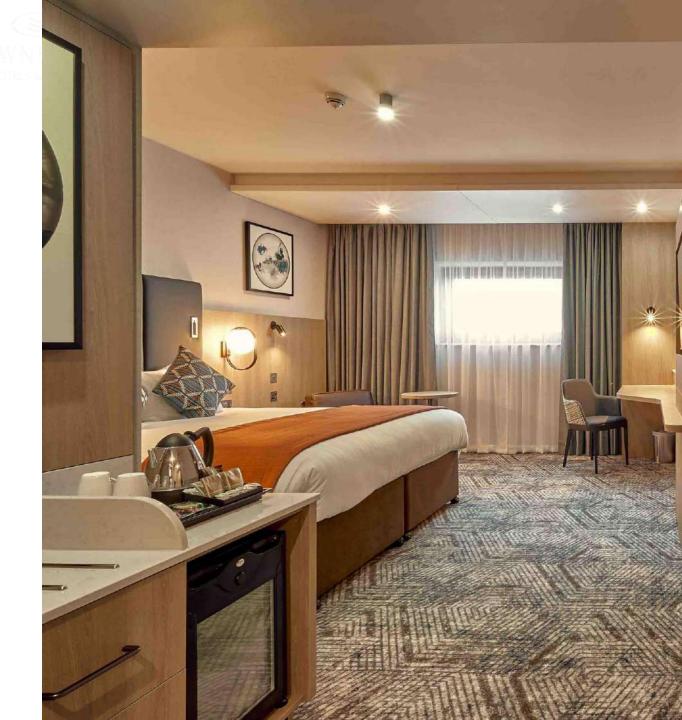

## **ACCOMMODATION**

Enjoy a relaxing overnight stay in one of our immaculate new spacious luxurious bedrooms which offer 50" LED TV with HDMI connectivity and Chromecast, as well as new Sealy King-size and Emperor size Beds with luxury bedding. All rooms benefit from bath & shower.

| Room Types      | Number of Rooms |  |  |  |  |  |
|-----------------|-----------------|--|--|--|--|--|
| King Room       | 74              |  |  |  |  |  |
| Superior Room   | 18              |  |  |  |  |  |
| Twin Room       | 6               |  |  |  |  |  |
| Family Room     | 28              |  |  |  |  |  |
| Executive Room  | 36              |  |  |  |  |  |
| Junior Suite    | 3               |  |  |  |  |  |
| King Accessible | 8               |  |  |  |  |  |
| Twin accessible | 1               |  |  |  |  |  |