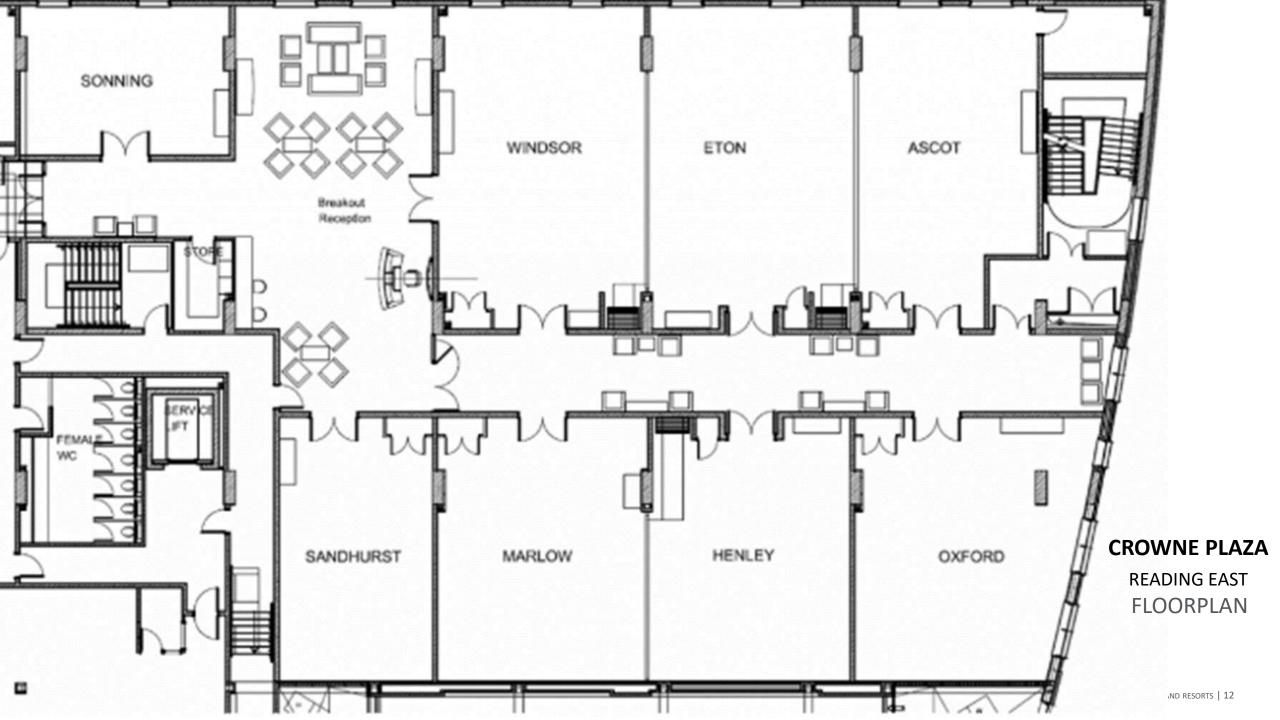

# **Meeting Rooms**

## MEETING ROOM CAPACITY CHART

| Conference Suite   | Buckingham<br>(Windsor + Ascot +<br>Eton) | Ascot    | Eton   | Windsor | Sonning   | Oxford  | Frogmore<br>(Henley +<br>Marlow) | Henley  | Marlow  | Sandhurst |
|--------------------|-------------------------------------------|----------|--------|---------|-----------|---------|----------------------------------|---------|---------|-----------|
| Banquet (10)       | 200<br>150 Dance<br>120 –<br>Dance/Buffet | 60       | 70     | 70      | 30        | 40      | 110<br>60 with<br>dance floor    | 50      | 50      | 40        |
| Boardroom          | 78                                        | 26       | 45     | 45      | 20        | 28      | 65                               | 32      | 32      | 22        |
| Cabaret (8)        | 160                                       | 42       | 56     | 56      | 24        | 32      | 88                               | 44      | 44      | 32        |
| Classroom          | 128                                       | 38       | 45     | 45      | 15        | 32      | 60                               | 36      | 36      | 28        |
| Hollow Square      | 100                                       | 32       | 34     | 34      | 20        | 28      | 65                               | 32      | 32      | 22        |
| Reception          | 260                                       | 90       | 90     | 90      | 40        | 62      | 130                              | 60      | 60      | 60        |
| Theatre            | 260                                       | 90       | 90     | 90      | 40        | 62      | 130                              | 62      | 62      | 60        |
| U Shape            | 60                                        | 26       | 30     | 30      | 20        | 28      | 44                               | 26      | 26      | 23        |
| Dimensions (m)     | 20.3x11.3                                 | 6.3x11.3 | 7x11.3 | 7x11.3  | 7.52x5.32 | 8.5x9.4 | 14.8x9.4                         | 7.3x9.4 | 7.5x9.4 | 5.4x9.4   |
| Area (m2)          | 245.11                                    | 74.50    | 84.81  | 85.80   | 40.30     | 74.59   | 138.41                           | 66.84   | 71.57   | 51.81     |
| Ceiling Height (m) | 3m                                        | 3m       | 3m     | 3m      | 2.8m      | 2.8m    | 2.8m                             | 2.8m    | 2.8m    | 2.8m      |
| Door Height (m)    | 2.3                                       | 2.3      | 2.3    | 2.3     | 2.3       | 2.3     | 2.3                              | 2.3     | 2.3     | 2.3       |
| Door Width (m)     | 1.75                                      | 1.75     | 1.75   | 1.75    | 1.75      | 1.75    | 1.75                             | 1.75    | 1.75    | 1.75      |