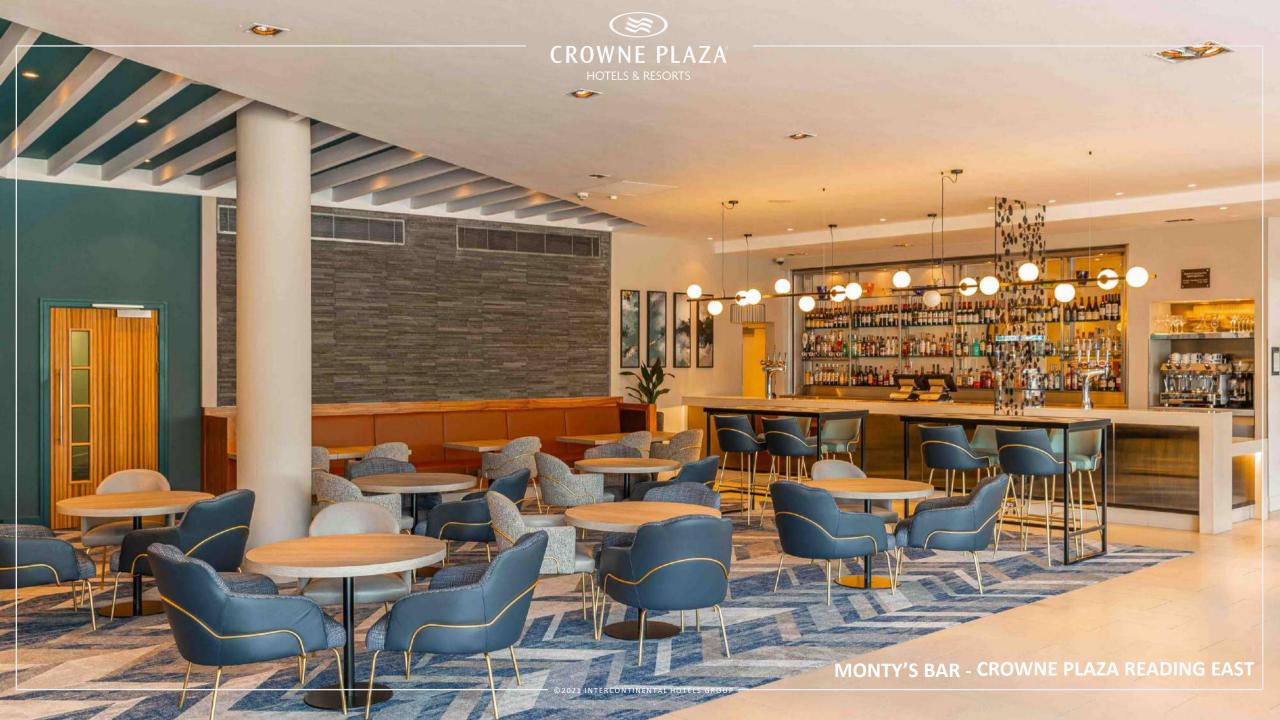

# Monty's Bar & Lounge

Our stylish Monty's Bar & Lounge is ideal for informal meetings, or simply relaxing and enjoying a drink. From light bites, to fabulous cocktails and our superb Afternoon Teas.

With its floor to ceiling windows overlooking landscaped gardens, Monty's provides the perfect setting for meetings with friends or colleagues. You can enjoy the individual British classics, as well as a spicy authentic Indian Menu for the more adventitious.