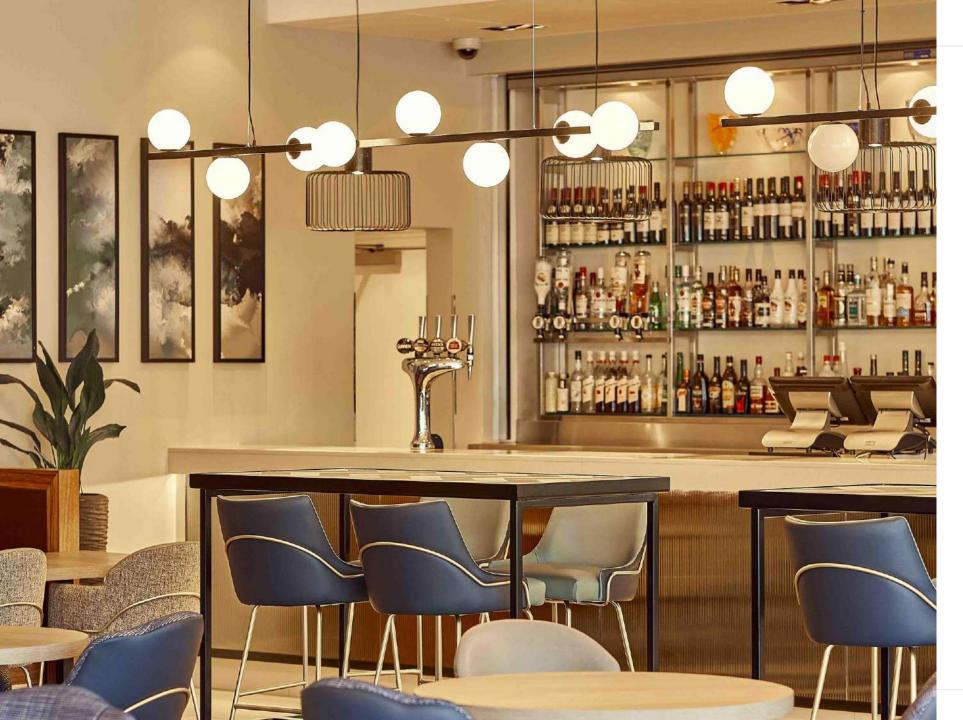

# Monty's Bar & Lounge

Our stylish Monty's Bar & Lounge is ideal for informal meetings, or simply relaxing and enjoying a drink. From light bites, to fabulous cocktails and our superb Afternoon Teas.

With its floor to ceiling windows overlooking landscaped gardens, Monty's provides the perfect setting for meetings with friends or colleagues. You can enjoy the individual British classics, as well as a spicy authentic Indian Menu for the more adventitious.