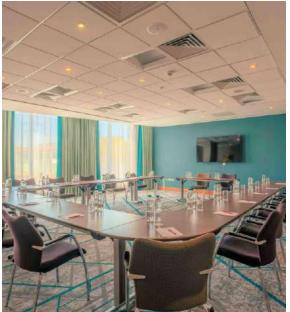

# Crowne Plaza MEETING & EVENTS

Offering 8 state of the art function suites
All rooms are installed with the latest
conferencing technology including
75" Samsung TV's with
Clickshare wireless technology.

Capacity up to 260 delegates in the largest suite

Suitable for all occasions from meetings, training events, to weddings & private dining.

174 luxurious new bedrooms

2AA Rosette awarded menus

Delicious selection of themed breaks prepared by the Head Pastry Chef

# **Meeting Rooms**

## MEETING ROOM CAPACITY CHART

| Conference Suite   | Buckingham<br>(Windsor + Ascot +<br>Eton) | Ascot    | Eton   | Windsor | Sonning   | Oxford  | Frogmore<br>(Henley +<br>Marlow) | Henley  | Marlow  | Sandhurst |
|--------------------|-------------------------------------------|----------|--------|---------|-----------|---------|----------------------------------|---------|---------|-----------|
| Banquet (10)       | 200<br>150 Dance<br>120 –<br>Dance/Buffet | 60       | 70     | 70      | 30        | 40      | 110<br>60 with<br>dance floor    | 50      | 50      | 40        |
| Boardroom          | 78                                        | 26       | 45     | 45      | 20        | 28      | 65                               | 32      | 32      | 22        |
| Cabaret (8)        | 160                                       | 42       | 56     | 56      | 24        | 32      | 88                               | 44      | 44      | 32        |
| Classroom          | 128                                       | 38       | 45     | 45      | 15        | 32      | 60                               | 36      | 36      | 28        |
| Hollow Square      | 100                                       | 32       | 34     | 34      | 20        | 28      | 65                               | 32      | 32      | 22        |
| Reception          | 260                                       | 90       | 90     | 90      | 40        | 62      | 130                              | 60      | 60      | 60        |
| Theatre            | 260                                       | 90       | 90     | 90      | 40        | 62      | 130                              | 62      | 62      | 60        |
| U Shape            | 60                                        | 26       | 30     | 30      | 20        | 28      | 44                               | 26      | 26      | 23        |
| Dimensions (m)     | 20.3x11.3                                 | 6.3x11.3 | 7x11.3 | 7x11.3  | 7.52x5.32 | 8.5x9.4 | 14.8x9.4                         | 7.3x9.4 | 7.5x9.4 | 5.4x9.4   |
| Area (m2)          | 245.11                                    | 74.50    | 84.81  | 85.80   | 40.30     | 74.59   | 138.41                           | 66.84   | 71.57   | 51.81     |
| Ceiling Height (m) | 3m                                        | 3m       | 3m     | 3m      | 2.8m      | 2.8m    | 2.8m                             | 2.8m    | 2.8m    | 2.8m      |
| Door Height (m)    | 2.3                                       | 2.3      | 2.3    | 2.3     | 2.3       | 2.3     | 2.3                              | 2.3     | 2.3     | 2.3       |
| Door Width (m)     | 1.75                                      | 1.75     | 1.75   | 1.75    | 1.75      | 1.75    | 1.75                             | 1.75    | 1.75    | 1.75      |