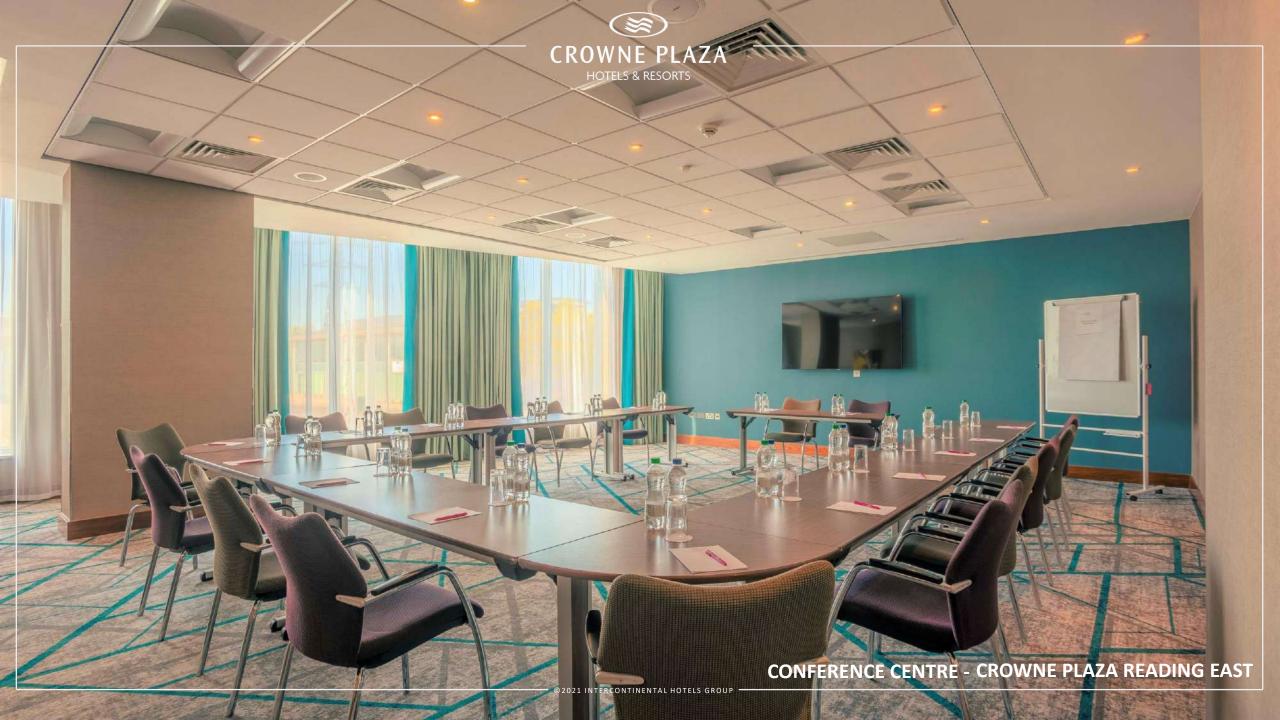

# Crowne Plaza MEETING & EVENTS

Offering 8 state of the art function suites
All rooms are installed with the latest
conferencing technology including
75" Samsung TV's with
Clickshare wireless technology.

Capacity up to 260 delegates in the largest suite

Suitable for all occasions from meetings, training events, to weddings & private dining.

174 luxurious new bedrooms

2AA Rosette awarded menus

Delicious selection of themed breaks prepared by the Head Pastry Chef

Complimentary underground parking & high-speed fibre throughout

Esprit Wellness & Spa facilities with 19m indoor pool, sauna, steam room, Spa treatment rooms & large Life Fitness Gym